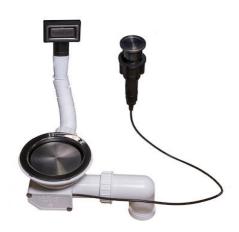

## Space Push Gun Metal automatic waste fitting - PO

Accessories e Complements

Code: 8407 120

**Space Push Gun Metal** automatic drain with round remote control and perimeter overflow. Double stopper included: Space gun metal and "basket" Gun Metal.